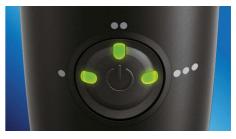

# 60s

With the AirFloss Pro/Ultra, cleaning your entire mouth takes less than 60 seconds a day. Simply select your burst frequency (single, double or triple), and hold down the activation button for continuous automatic bursts or press and release for manual burst mode.

## Triple burst customization

AirFloss Pro/Ultra's powerful spray can be customized to your liking, with single, double or triple bursts for each press of the activation button.

#### Ease of use

- Handle: Slim ergonomic design
- Battery indicator: Handle LEDs show charge level

- Nozzle attachment: Easily snaps on and off
- Battery Life: 1-3 weeks\*\*\*