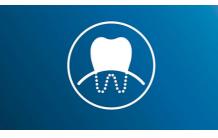

# Better gum health

Philips Sonicare AirFloss Pro/Ultra is clinically proven to improve gum health as much as floss.<sup>\*\*</sup> Helps improve gum health in as little as two weeks.