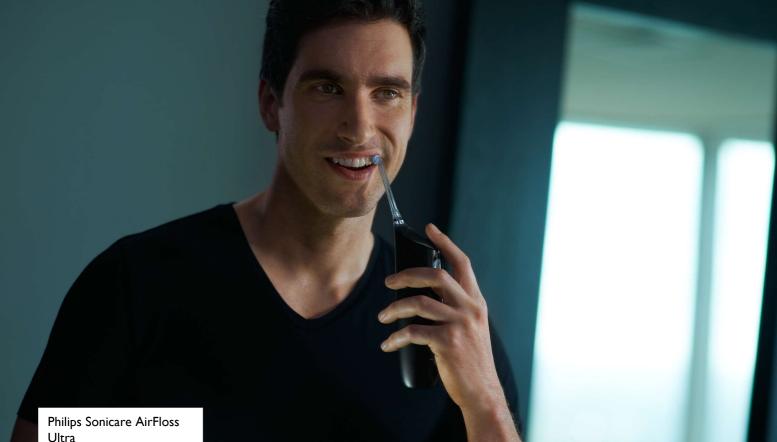

Philips Sonicare AirFloss Ultra AirFloss Pro/Ultra -Interdental nozzles

# Designed for inconsistent flossers

For those who don't floss consistently, AirFloss Pro/Ultra is the easiest way to effectively clean between teeth. AirFloss Pro/Ultra\*\*\*\* can be used with mouthwash or water and is clinically proven as effective as floss for gum health.\*\*

#### The easiest way to effectively clean between teeth

- Takes just 60 seconds: Point, Press, Clean!
- Total daily confidence of a fresh and clean mouth
- · An easy way to start a healthy habit

# Cleans in just 60 seconds

# 60s

With the AirFloss Pro/Ultra, cleaning your entire mouth takes less than 60 seconds a day. Simply select your burst frequency (single, double or triple), and hold down the activation button for continuous automatic bursts or press and release for manual burst mode.

## Fresh & clean with mouthwash

Fill the reservoir on the handle with either mouthwash or water, then point and press. Use with mouthwash for the ultimate fresh experience and anti-microbial benefits.