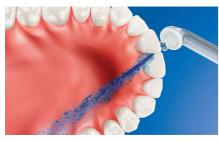

# Up to 99.9% plaque removal

AirFloss Pro/Ultra removes up to 99.9% of plaque from treated areas.\*\*\*

# Micro-droplet technology

Our clinically-proven results are possible from our unique technology that combines air and mouthwash or water to powerfully yet gently clean between teeth and along the gumline.