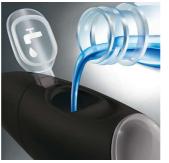

## Fresh & clean with mouthwash

Fill the reservoir on the handle with either mouthwash or water, then point and press. Use with mouthwash for the ultimate fresh experience and anti-microbial benefits.