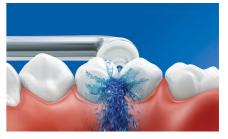

# Up to 99.9% plaque removal

AirFloss Pro/Ultra removes up to 99.9% of plaque from treated areas.\*\*\*

# Micro-droplet technology

Our clinically-proven results are possible from our unique technology that combines air and mouthwash or water to powerfully yet gently clean between teeth and along the gumline.

#### High performance nozzle

The new AirFloss Pro/Ultra high performance nozzle amplifies the power of our air and micro-droplet technology to be more effective and efficient than ever.