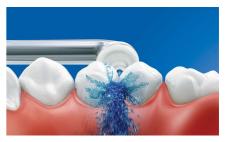

#### Micro-droplet technology

Our clinically-proven results are possible from our unique technology that combines air and mouthwash or water to powerfully yet gently clean between teeth and along the gumline.

# High performance nozzle

The new AirFloss Pro/Ultra high performance nozzle amplifies the power of our air and micro-droplet technology to be more effective and efficient than ever.

#### **Cleaning performance**

- Performance: Removes up to 99.9% plaque\*\*
- Health benefits: Cleans entire mouth in 60 sec, Improve gum health in 2 weeks\*
- · Clinically proven results: As effective as floss, for gum health improvement, for reducing gum bleeding, for plaque reduction
- Customizable settings: Auto-burst or manual burst, Single/double/triple burst\*\*\*
- For best results: Change nozzle every 6 months