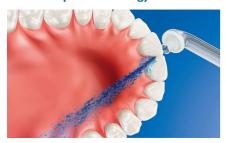

# Highlights

Up to 99.9% plaque removal

AirFloss Pro/Ultra removes up to 99.9% of plaque from treated areas.\*\*\*

#### Micro-droplet technology

Our clinically-proven results are possible from our unique technology that combines air and mouthwash or water to powerfully yet gently clean between teeth and along the gumline.

#### **Cleaning performance**

- Performance: Removes up to 99.9% plaque\*\*
- Health benefits: Cleans entire mouth in 60 sec, Improve gum health in 2 weeks\*
- · Clinically proven results: As effective as floss, for gum health improvement, for reducing gum bleeding, for plaque reduction
- Customizable settings: Auto-burst or manual burst, Single/double/triple burst\*\*\*
- For best results: Change nozzle every 6 months