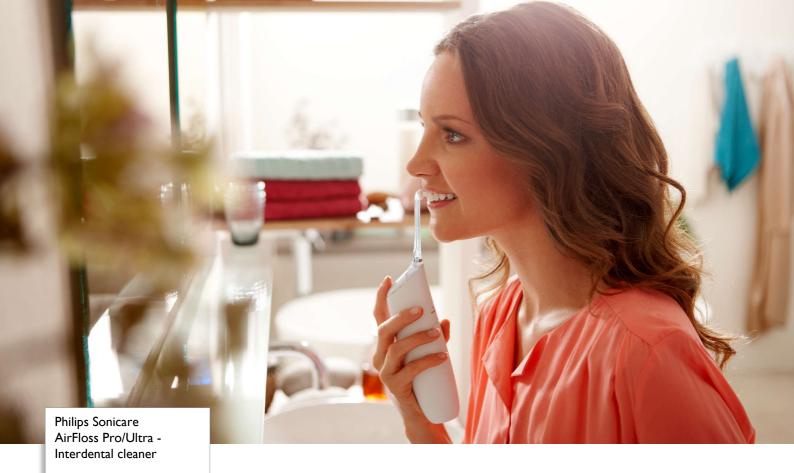

# Designed for inconsistent flossers

For those who don't floss consistently, AirFloss Pro/Ultra\*\*\*\* is the easiest way to effectively clean between teeth. AirFloss Pro/Ultra can be used with mouthwash or water and is clinically proven as effective as floss for gum health.\*\*

#### The easiest way to effectively clean between teeth

- An easy way to start a healthy habit
- Total daily confidence of a fresh and clean mouth
- Takes just 60 seconds: Point, Press, Clean!

Fresh & clean with mouthwash

Fill the reservoir on the handle with either mouthwash or water, then point and press. Use with mouthwash for the ultimate fresh experience and anti-microbial benefits.