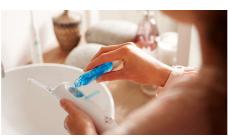

Fresh & clean with mouthwash

Fill the reservoir on the handle with either mouthwash or water, then point and press. Use with mouthwash for the ultimate fresh experience and anti-microbial benefits.