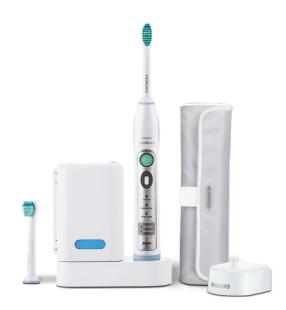

Brush heads: 1 ProResults standard, 1 ProResults compact Charger: 1 Handles: 1 FlexCare Travel case: 1 soft UV sanitizer