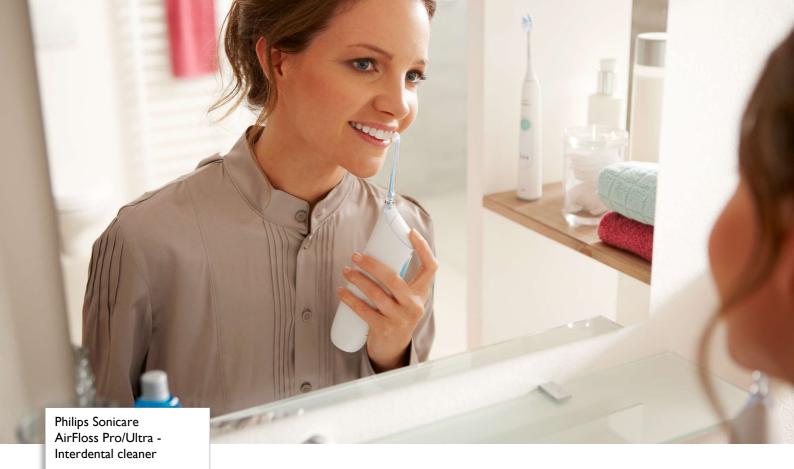

#### Cleans in just 60 seconds

With the AirFloss Pro/Ultra, cleaning your entire mouth takes less than 60 seconds a day. Simply select your burst frequency (single, double or triple), and hold down the activation button for continuous automatic bursts or press and release for manual burst mode.

Fresh & clean with mouthwash

Fill the reservoir on the handle with either mouthwash or water, then point and press. Use with mouthwash for the ultimate fresh experience and anti-microbial benefits.