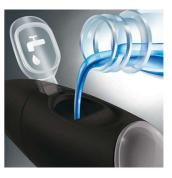

Fresh & clean with mouthwash

Fill the reservoir on the handle with either mouthwash or water, then point and press. Use with mouthwash for the ultimate fresh experience and anti-microbial benefits.