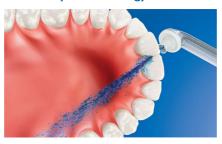

#### Up to 99.9% plaque removal

AirFloss Pro/Ultra removes up to 99.9% of plaque from treated areas.\*\*\*

<sup>\* \* \*</sup> From the treated areas; In a lab study, actual in-mouth results may