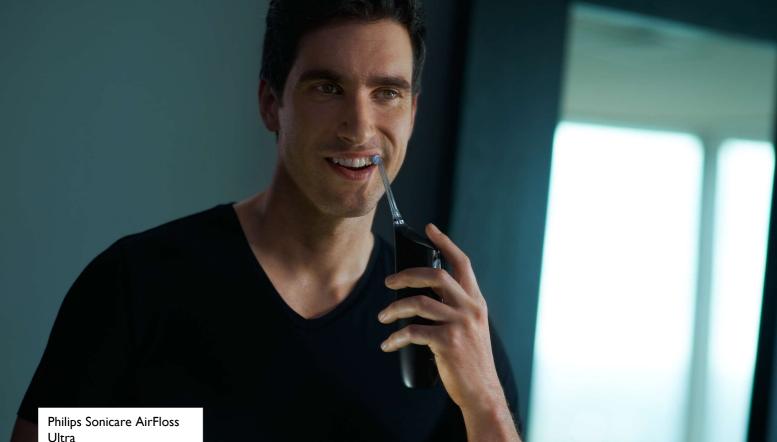

#### The easiest way to effectively clean between teeth

- Takes just 60 seconds: Point, Press, Clean!
- Total daily confidence of a fresh and clean mouth
- An easy way to start a healthy habit

#### Cleans in just 60 seconds

# 60s

With the AirFloss Pro/Ultra, cleaning your entire mouth takes less than 60 seconds a day. Simply select your burst frequency (single, double or triple), and hold down the activation button for continuous automatic bursts or press and release for manual burst mode.