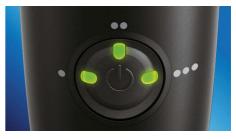

# 60s

With the AirFloss Pro/Ultra, cleaning your entire mouth takes less than 60 seconds a day. Simply select your burst frequency (single, double or triple), and hold down the activation button for continuous automatic bursts or press and release for manual burst mode.

#### Triple burst customization

AirFloss Pro/Ultra's powerful spray can be customized to your liking, with single, double or triple bursts for each press of the activation button.

#### Ease of use

- Handle: Slim ergonomic design
- Battery indicator: Handle LEDs show charge level

- Battery Life: 1-3 weeks\*\*\*\*\*
- Nozzle attachment: Easily snaps on and off