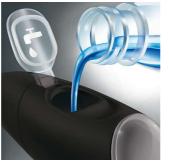

#### Fresh & clean with mouthwash

Fill the reservoir on the handle with either mouthwash or water, then point and press. Use with mouthwash for the ultimate fresh experience and anti-microbial benefits.