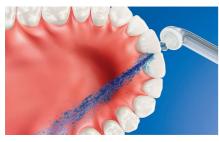

#### Up to 99.9% plaque removal

AirFloss Pro/Ultra removes up to 99.9% of plaque from treated areas.\*\*\*

#### High performance nozzle

The new AirFloss Pro/Ultra high performance nozzle amplifies the power of our air and micro-droplet technology to be more effective and efficient than ever.