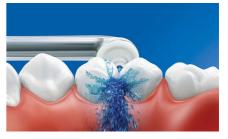

#### Up to 99.9% plaque removal

AirFloss Pro/Ultra removes up to 99.9% of plaque from treated areas.\*\*\*

#### Micro-droplet technology

Our clinically-proven results are possible from our unique technology that combines air and mouthwash or water to powerfully yet gently clean between teeth and along the gumline.

#### High performance nozzle

The new AirFloss Pro/Ultra high performance nozzle amplifies the power of our air and micro-droplet technology to be more effective and efficient than ever.