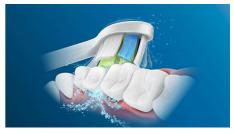

#### Removes up to 7x more plaque

Removes up to 7 times more plaque from hard to reach places than a manual toothbrush.

#### DiamondClean brush head

DiamondClean toothbrush heads, Philips Sonicare's best whitening brush head, have diamond shaped bristles to effectively yet gently remove surface stains and scrape away plaque. Removes stain build up from coffee, tea, red wine, cigarettes and tobacco in just 1 week.