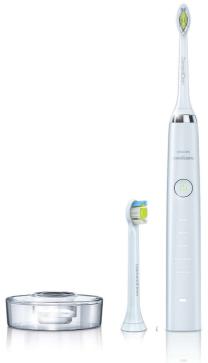

# Designed around you

• Charging System: Charging glass

#### DiamondClean brush head

DiamondClean toothbrush heads, Philips Sonicare's best whitening brush head, have diamond shaped bristles to effectively yet gently remove surface stains and scrape away plaque. Removes stain build up from coffee, tea, red wine, cigarettes and tobacco in just 1 week.

# Items included

Charger: 1 Handles: 1 DiamondClean Brush heads: 1 DiamondClean compact, 1 DiamondClean standard