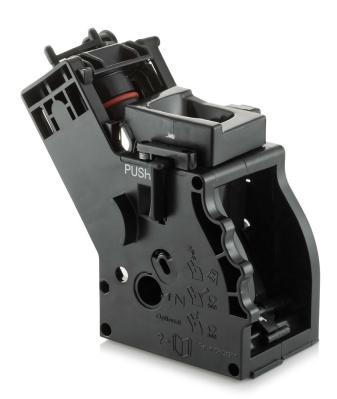

Philips Brew group

HD5074

• Mycoffee

### Check specifications for compatible products

The brewing group which always guarantees the best performance of you espresso machine; easy to remove and clean.

## Highlights

Easy renew of product parts
From time to time your product needs a facelift but it
was never so easy like with Philips consumer replacement parts to renew your product. This all with guaranteed Philips quality.