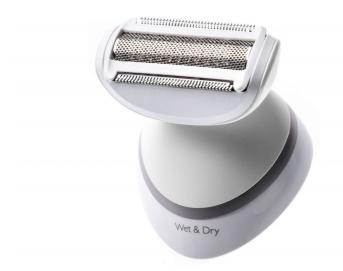

Philips Lady Shaver Series 8000 Shaving head

Lady Shave

CP2008/01

## Check for compatibility below

This shaving head for the Philips Ladyshave contains the foil and cutting element. It clips onto your Ladyshave device's body. Replacing lost, worn or damaged components keeps your device effective for longer.