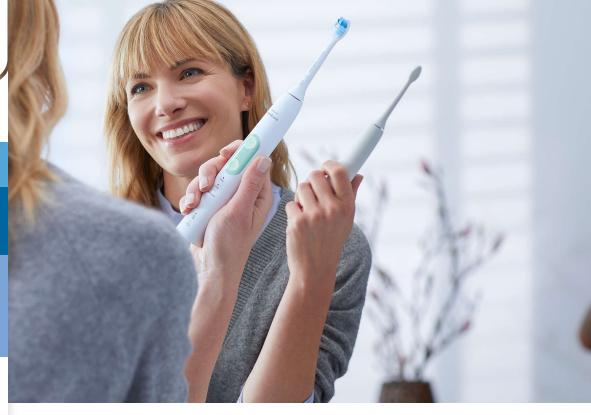

# Healthier gums. Gently does it.

### Improve gum health up to 100% more than a manual

Feel the difference of a gentle clean with our Pressure Sensor while improving your gum health up to 100% more vs a manual toothbrush