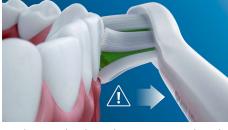

#### Monitor your brushing pressure

Brushing too hard can damage your teeth and gums. To prevent this, your Philips Sonicare ProtectiveClean emits a gentle pulsing sound to remind you to ease off on the pressure.