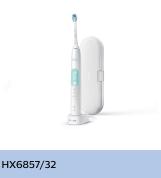

# **PHILIPS**

Sonic electric toothbrush

### ProtectiveClean 5100

Built-in pressure sensor 3 modes 1 x BrushSync feature Travel case

#### Handy travel case and charger

Our premium travel case lets you store your toothbrush hygienically, while our compact charging base keeps you topped up when you're on the go. You do get two weeks of regular use from a single full charge, but the charger's just the ticket for longer trips.