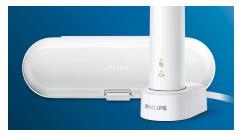

#### Handy travel case and charger

Our premium travel case lets you store your toothbrush hygienically, while our compact charging base keeps you topped up when you're on the go. You do get two weeks of regular use from a single full charge, but the charger's just the ticket for longer trips.

#### **Items included**

Charger: 1 Travel case: 1 Brush heads: 1 G2 Optimal Gum Care Handle: 1 ProtectiveClean