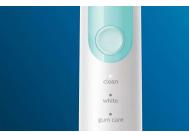

#### **Optimize your brushing**

Choose from three modes

#### **Three modes**

This toothbrush allows you to customize your brushing to your own needs, with a choice of three modes. Clean mode is standard for superior cleaning. White is the ideal mode for removing surface stains. And Gum Care mode adds an extra minute of reduced-power brushing, so you can gently massage your gums.

#### Modes

Clean: For exceptional everyday clean Gum Care: Gently massages gums White: Removes surface stains