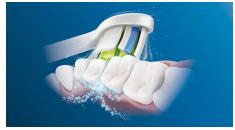

#### Improves gum health

Densely-packed, high-quality bristles give you an extra gentle brushing to remove plaque along the gumline to improve gum health up to 100% more than a manual toothbrush. And, the specially curved power tip makes reaching the teeth at the back of your mouth a breeze.

#### Safe and gentle

You can be sure of a safe brushing experience: our sonic technology is suitable for use with braces, fillings, crowns, and veneers, and helps prevent cavities and improve gum health.