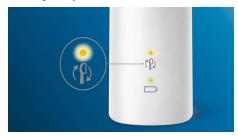

#### BrushSync technology

A microchip-enabled technology that detects and synchronizes the smart brush head with the smart handle. The smart handle and smart brush head pair is a powerful combination that enables Smart replacement reminders.

#### BrushSync replacement reminder

All brush heads wear out over time. But our BrushSync technology tracks how long you've been using your brush head for, and how hard you've been brushing. When it's time to replace it, a light on your handle and a short beep will let you know. That way, you can be sure your brush head is doing a good job.