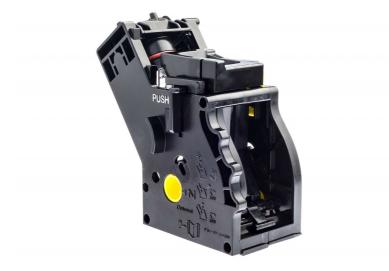

### Brew group. The black heart of your espresso machine

Please check specifications for compatible product

The brew group is the essential part of your espresso machine: it's where the coffee brewing actually happens! This part is easy to remove and clean. Compatible with Exprelia Evo