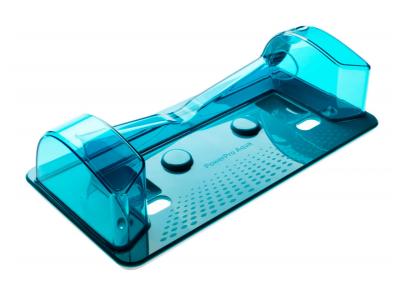

## Water tank so you are always mopping with clean water

## Find matching products on the specifications tab

The water tank clicks easily to switch between wet and dry cleaning. For wet cleaning, fill it with tap water and/or detergent. The microfibre pads attached to the bottom of the tank will maintain an optimum level of wetness for thorough cleaning.