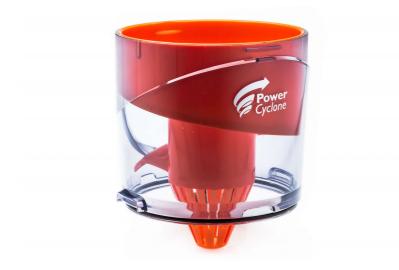

## Find matching products on the specifications tab

The PowerCyclone technology delivers excellent vacuum cleaning results in one go. Air enters the PowerCyclone rapidly and is accelerated further through the curved air pass to effectively separate dust from air.