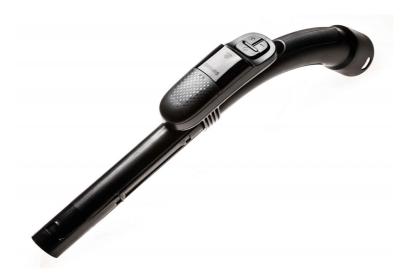

## Hose and extra-long ergonomic grip

### Find matching products on the specifications tab

This ergonomically shaped grip is convenient in use. Its extra-long design gives you further reach, so you can easily clean hard-to-reach places.