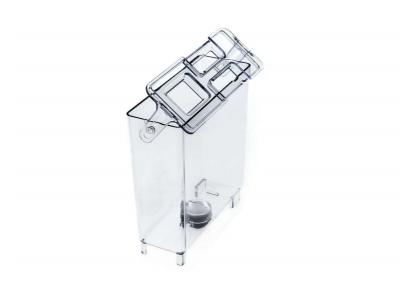

Philips GranBaristo Water container

• Transparent

CP0245

## Water container

Please check specifications for compatible product

This water container fits Saeco espresso machines. Due to its handle, it is easily detachable when it comes to refilling and cleaning it.