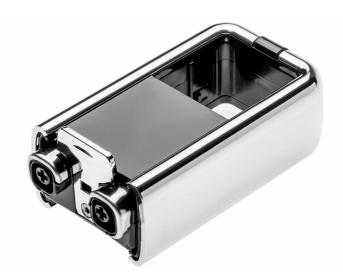

### Philips Coffee dispenser

- Picobaristo
- Remove to place a large cup
- Not dishwasher-proof

CP0659

### Check specifications tab for compatible products

This removable coffee dispenser distributes the coffee evenly into your cup. Removing the dispenser creates extra space for placing larger cups. Compatible with Picobaristo DeLuxe (model year 2018)