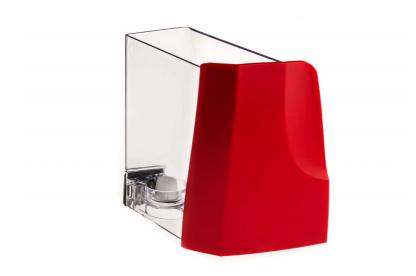

Philips Water tank

- Red
- Philips 2000 series

CP0315

## Water tank

Please check specifications for compatible product

This water tank is easily detachable for refilling and cleaning.