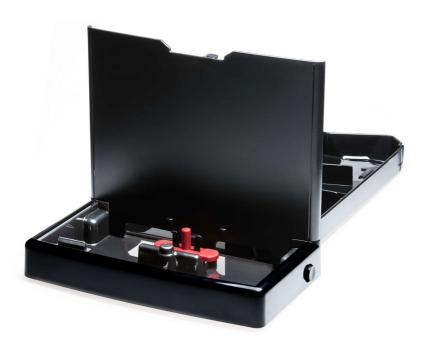

## Please check specifications for compatible product

This black and white drip tray is located under the coffee dispensing spouts of your espresso machine. It collects residual water from your device

## Ease of using Philips spare parts

• Easily renew your product with original Philips parts

Drip tray PHILIPS 4000 Black