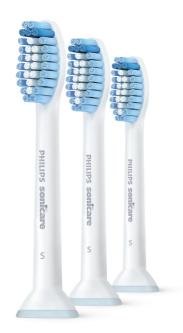

# Softly sweeps away plaque

This Philips Sonicare sensitive brush head features ultra-soft bristles for gentle, effective cleaning. And the contoured bristles fit the shape of your teeth, for an ultra-sensitive brushing experience. Also available in smaller, compact size for precision cleaning.

# Easy to click-on

Your Sensitive brush head fits perfectly with any Philips Sonicare toothbrush handle, except PowerUp Battery and Essence. Simply click on and off for easy replacement and cleaning.

#### **Items included**

Brush heads: 3 S Sensitive standard