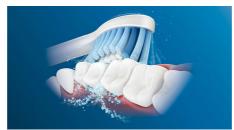

### Say goodbye to plaque

Densely-packed, high-quailty bristles are clinically proven to remove more plaque than a manual toothbrush

# Softly sweeps away plaque

This Philips Sonicare sensitive brush head features ultra-soft bristles for gentle, effective cleaning. And the contoured bristles fit the shape of your teeth, for an ultra-sensitive brushing experience. Also available in smaller, compact size for precision cleaning.

#### **Philips Sonicare technology**

Philips Sonicare's advanced sonic technology pulses water between teeth, and its brush strokes break up plaque and sweep it away for an exceptional daily clean.