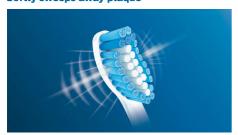

### Say goodbye to plaque

Densely-packed, high-quailty bristles are clinically proven to remove more plaque than a manual toothbrush