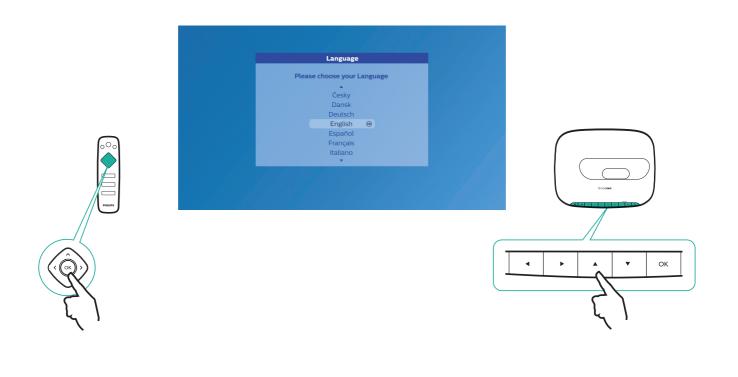

## 3 Nenu

FCC ID:2ASRT-HDP3550

This device complies with part 15 of the FCC Rules.
Operation is subject to the following two conditions: (1) This device may not cause harmful interference, and (2) this device must accept any interference received, including interference that may cause undesired operation.