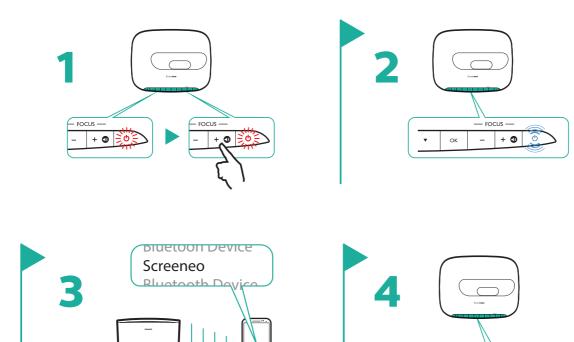

#### Always there to help you

### **Shind** Quick Start













































# 1 D On/Off



## 2 Keystone and Focus



## 3 Nenu



FCC ID:2ASRT-HDP3550

This device complies with part 15 of the FCC Rules.
Operation is subject to the following two conditions: (1) This device may not cause harmful interference, and (2) this device must accept any interference received, including interference that may cause undesired operation.

A2 noitsvonni oareeneo Novetion SA All right reserved

- + **3 0** 

10 sec

Reset

Philips and the Philips Shield Emblem are registered trademarks of Koninklijke Philips N.V. used under license. Screeneo Innovation SA is the warrantor in relation to the product with which this booklet was packaged.