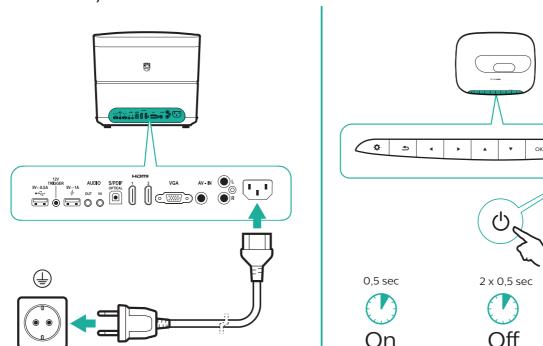

#### Always there to help you

### **Shind** Quick Start













































# 1 D On/Off



## 2 Keystone and Focus



## 3 Nenu



FCC ID:2ASRT-HDP3550

This device complies with part 15 of the FCC Rules.
Operation is subject to the following two conditions: (1) This device may not cause harmful interference, and (2) this device must accept any interference received, including interference that may cause undesired operation.

A2 noitsvonni oareeneo Novetion SA All right reserved

- + **3 0** 

10 sec

Reset

Philips and the Philips Shield Emblem are registered trademarks of Koninklijke Philips N.V. used under license. Screeneo Innovation SA is the warrantor in relation to the product with which this booklet was packaged.