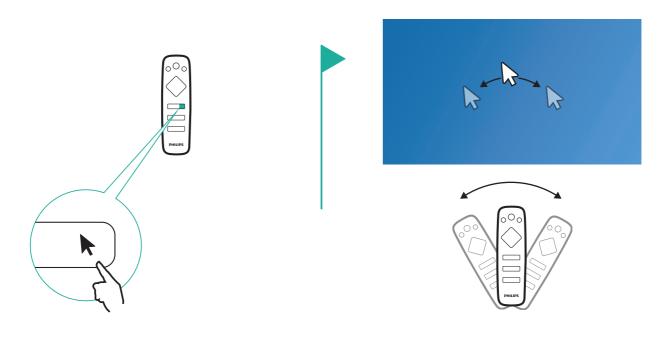

## 3 Nenu

FCC ID:2ASRT-HDP3550

This device complies with part 15 of the FCC Rules.
Operation is subject to the following two conditions: (1) This device may not cause harmful interference, and (2) this device must accept any interference received, including interference that may cause undesired operation.