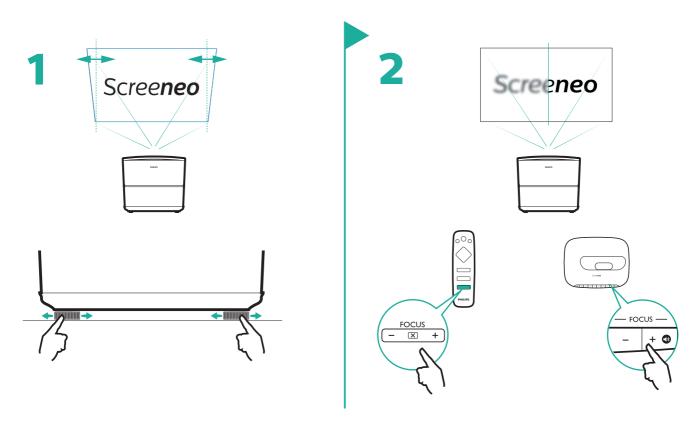

#### Always there to help you

### **Shind** Quick Start













































# 1 D On/Off



## 2 Keystone and Focus



## 3 Nenu



FCC ID:2ASRT-HDP3550

This device complies with part 15 of the FCC Rules.
Operation is subject to the following two conditions: (1) This device may not cause harmful interference, and (2) this device must accept any interference received, including interference that may cause undesired operation.

A2 noitsvonni oareeneo Novetion SA All right reserved

- + **3 0** 

10 sec

Reset

Philips and the Philips Shield Emblem are registered trademarks of Koninklijke Philips N.V. used under license. Screeneo Innovation SA is the warrantor in relation to the product with which this booklet was packaged.