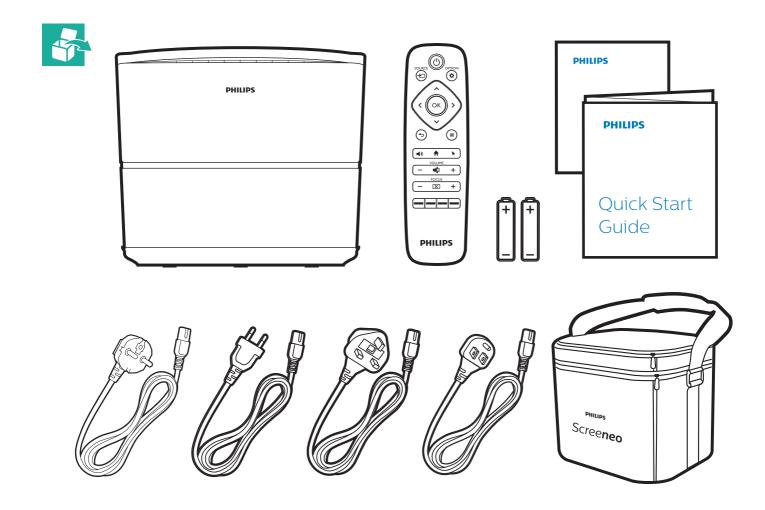

#### Always there to help you

### **Shind** Quick Start













































# 1 D On/Off



## 2 Keystone and Focus



## 3 Nenu



FCC ID:2ASRT-HDP3550

This device complies with part 15 of the FCC Rules.
Operation is subject to the following two conditions: (1) This device may not cause harmful interference, and (2) this device must accept any interference received, including interference that may cause undesired operation.

A2 noitsvonni oareeneo Novetion SA All right reserved

- + **3 0** 

10 sec

Reset

Philips and the Philips Shield Emblem are registered trademarks of Koninklijke Philips N.V. used under license. Screeneo Innovation SA is the warrantor in relation to the product with which this booklet was packaged.