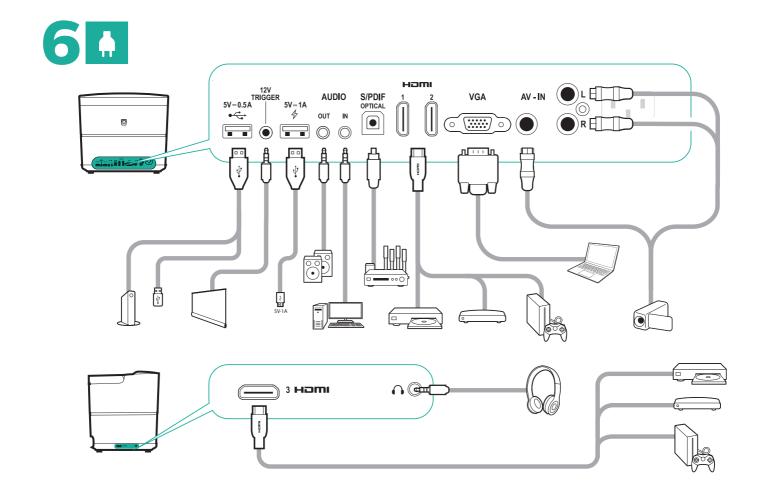

# 1 D On/Off

## 2 Keystone and Focus

## 3 Nenu

FCC ID:2ASRT-HDP3550

This device complies with part 15 of the FCC Rules.
Operation is subject to the following two conditions: (1) This device may not cause harmful interference, and (2) this device must accept any interference received, including interference that may cause undesired operation.