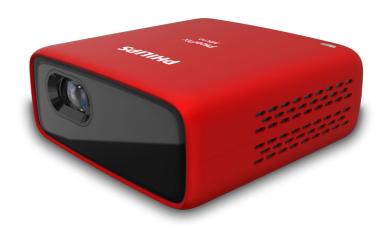

# Streaming everywhere, gaming anywhere

Featuring mini HDMI and 480p resolution projecting an image up to 65", the PicoPix Micro delivers true portability and up to 3 hours of entertainment! Pocket friendly and easy-to-use, this is your perfect buddy to travel!

### Ultra portable

- · Pocket-size
- Project images up to 65"
- Advanced LED Light Source

### **Connect and Play**

· Mini HDMI

Mobile projector PPX320/INT