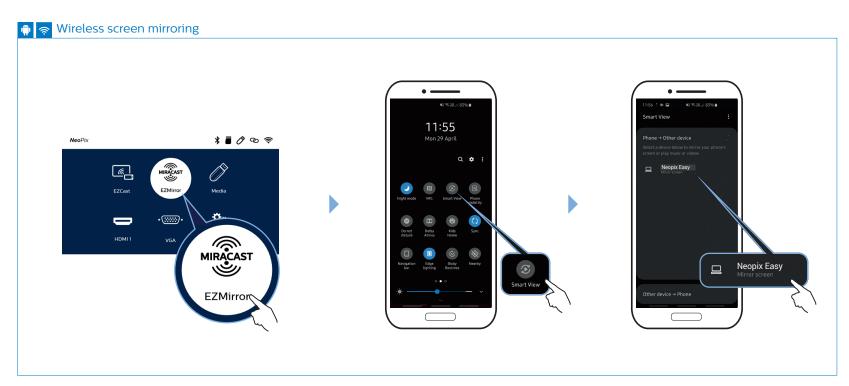

## Quick Start Guide

Register your product for further support and download the full user manual at: www.philips.com/support