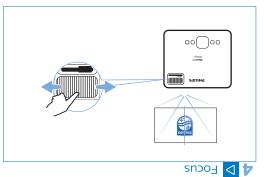

## Quick Start Guide

Register your product for further support and download the full user manual at: www.philips.com/support