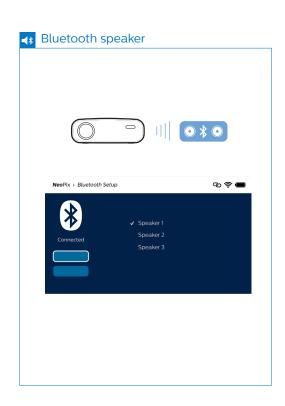

## Quick Start Guide

Register your product for further support and download the full user manual at: www.philips.com/support