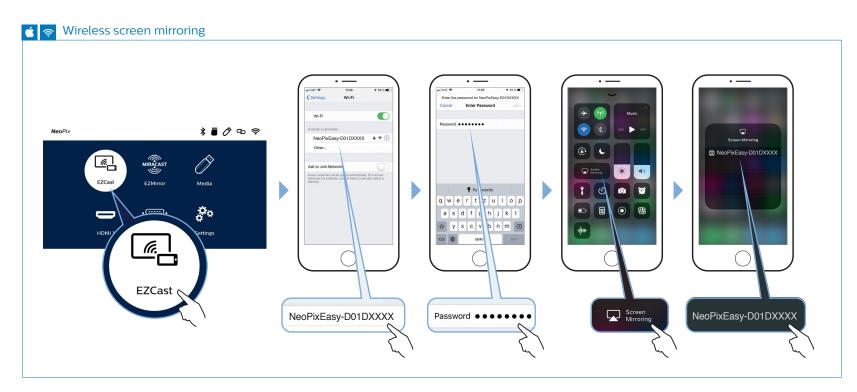

Tolochenaz - Switzerland www.philips.com/welcome philips.projector.eu@screeneo.com

Philips and the Philips Shield Emblem are registered trademarks of Koninklijke Philips NV. used under Icense. Screeneo Innovation SA is the warrantor in relation to the product with which this booklet was packaged.

2019 © Screeneo Innovation SA All right reserved FCC ID:2ASRT-NPX445
This device compiles with part
15 of the FCC Rules. Operation
is subject to the following two
conditions: (i) This device may
not cause harmful interference,
and (2) this device must accept
any interference received,
including interference that may
cause undesired operation.























## Quick Start Guide

Register your product for further support and download the full user manual at: www.philips.com/support