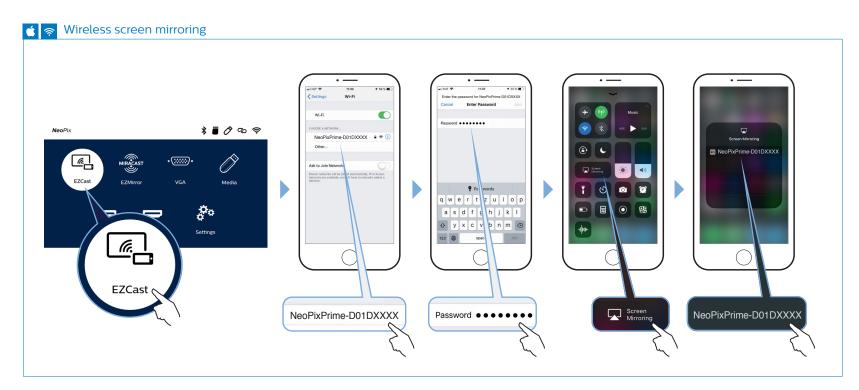

o Innovation SA Route de Lully 5C 1131 - Tolochenaz - Switzerland www.philips.com/welcome philips.projector.eu@screeneo.com

Philips and the Philips Shield Emblem are registered trademarks of Koninklijke Philips NV. used under Icense. Screeneo Innovation SA is the warrantor in relation to the product with which this booklet was packaged.

FCC ID.2ASRT-NPX540
This device complies with part 15 of the FCC Rules. Operation is subject to the following two conditions: (i) This device may not cause harmful interference, and (2) this device must accept any interference received, including interference that may cause undesired operation.



















**₽** .





## Quick Start Guide

Register your product for further support and download the full user manual at: www.philips.com/support