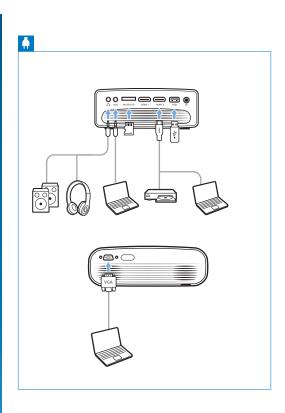

■ Remove lens cover













Screeneo Innovation SA Route de Lully 5C 1131 - Tolochenaz - Switzerland www.philips.com/welcome philips.projector.eu@screeneo.com

Philips and the Philips Shield Emblem are registered trademarks of Koninklijke Philips NV. used under Icense. Screeneo Innovation SA is the warrantor in relation to the product with which this booklet was packaged.

FCC ID.2ASRT-NPX540
This device complies with part 15 of the FCC Rules. Operation is subject to the following two conditions: (i) This device may not cause harmful interference, and (2) this device must accept any interference received, including interference that may cause undesired operation.



















**₽** .





## Quick Start Guide

Register your product for further support and download the full user manual at: www.philips.com/support