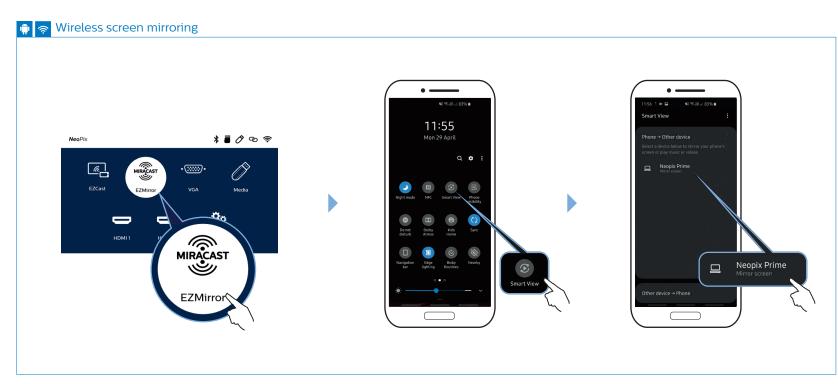

novation SA Route de Lully 5C 1131 - Tolochenaz - Switzerland www.philips.com/welcome philips.projector.eu@screeneo.com

Philips and the Philips Shield Emblem are registered trademarks of Koninklijke Philips NV. used under Icense. Screeneo Innovation SA is the warrantor in relation to the product with which this booklet was packaged.

FCC ID.2ASRT-NPX540
This device complies with part 15 of the FCC Rules. Operation is subject to the following two conditions: (i) This device may not cause harmful interference, and (2) this device must accept any interference received, including interference that may cause undesired operation.



















**₽** .





## Quick Start Guide

Register your product for further support and download the full user manual at: www.philips.com/support