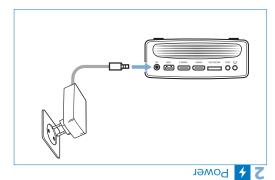

■ Remove lens cover













Screeneo Innovation SA Route de Lully 5C 1131 - Tolochenaz - Switzerland www.philips.com/welcome philips.projector.eu@screeneo.com

Philips and the Philips Shield Emblem are registered trademarks of Koninklijke Philips NV. used under Icense. Screeneo Innovation SA is the warrantor in relation to the product with which this booklet was packaged.

FCC ID.2ASRT-NPX540
This device complies with part 15 of the FCC Rules. Operation is subject to the following two conditions: (i) This device may not cause harmful interference, and (2) this device must accept any interference received, including interference that may cause undesired operation.



















**₽** .





## Quick Start Guide

Register your product for further support and download the full user manual at: www.philips.com/