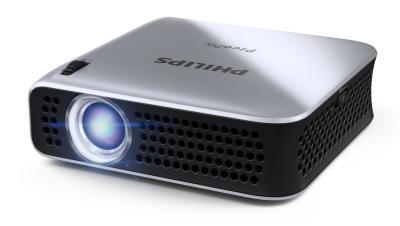

## PicoPix pocket projector

This 100 lumens ultra portable PicoPix is one of the most compact projectors on the market available – smaller than a PC-mouse it is the perfect companion for everyday business life. With HDMI it can be connected to any notebook, or tablet.

### **Excellent image quality**

- SmartEngine with LED technology
- Project HD videos, images and presentations up to 120  $\!\!\!^{\prime\prime}$

### Ultra portable

• Perfect pocket companion with only 83g/2.93oz weight