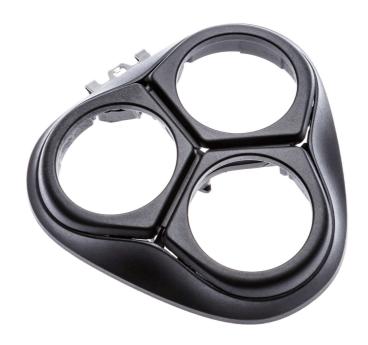

## Keeps shaving heads in position

Check for compatibility below

This bracket is an essential part of a Philips shaver's shaving head unit. It holds shaving heads in the correct position for a close and comfortable shave every time.

Bracket CP2054/01