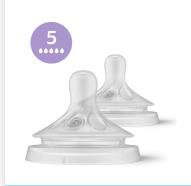

# Find the right teat flow

Every baby feeds differently and develops at their own pace. We've designed a range of flow rates so you can find the perfect one for your baby and personalise your bottle. All of the Natural Response Teats are made of soft silicone.

# Specifications

Material

Teat: Silicone, BPA-free\*

What is included

Extra Fast Teat: 2 pcs