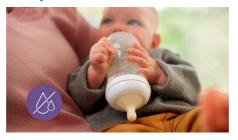

# Vents air away from your baby's tummy

• Designed to reduce colic and discomfort

#### **Anti-colic valve**

Anti-colic valve is designed to keep air away from baby's tummy during feeding, to help reduce colic and discomfort.