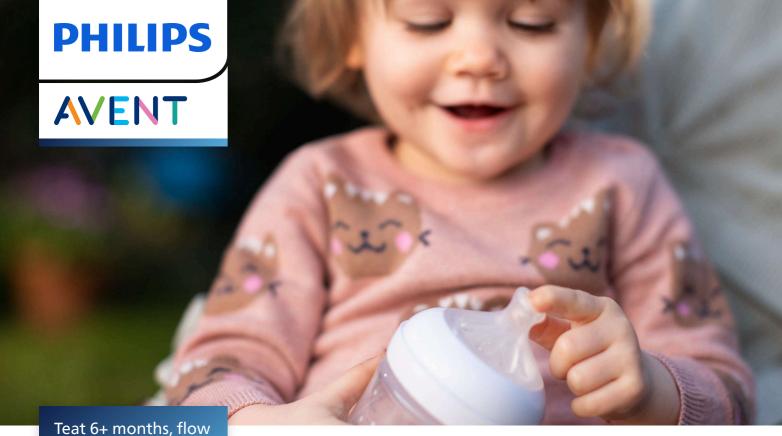

Teat 6+ months, flow 5, 2 pieces

# **Natural Response**

**Natural Response Nipple** 

2 pieces

Flow 5 Nipple

SCY965/02

# Teat 6+ months, flow 5, 2 pieces

# **Natural Response**

Teat 6+ months, flow 5, 2 pieces

SCY965/02

# Specifications

Material

Teat: Silicone, BPA-free\*

What is included

Extra Fast Teat: 2 pcs