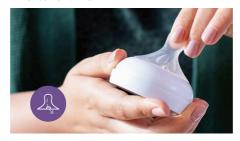

# **Natural latch on**

The wide, soft and flexible teat is designed to mimic the shape and feel of a breast, helping the baby to latch on and feed comfortably.