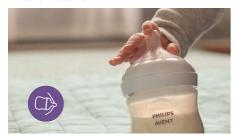

# Vents air away from your baby's tummy

• Designed to reduce colic and discomfort

#### **Anti-colic valve**

Anti-colic valve is designed to keep air away from baby's tummy during feeding, to help reduce colic and discomfort.