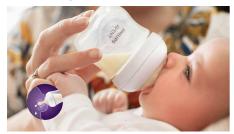

# A teat that works like a breast

The Natural Response Nipple releases milk only when baby actively drinks. Babies can drink, swallow and breathe using their natural rhythm, like on the breast. Making it easy to combine breast and bottle feeding.

## **Natural Response Teat**

The Natural Response Teat works with your baby's natural feeding rhythm, making it easy to combine breast feeding and bottle feeding. The teat has a unique opening which only releases milk when the baby actively drinks. So when they pause to swallow and breathe, the milk pauses too.

# **Natural latch on**

The wide, soft and flexible teat is designed to mimic the shape and feel of a breast, helping the baby to latch on and feed comfortably.