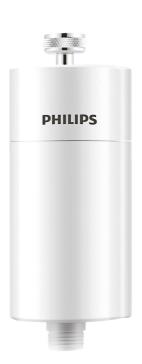

### Remove chlorine and impurities

A compact shower filter to give you a comfortable and refreshing experience by removing residual chlorine and impurities.

#### Made easy

- Simply discard the one-piece filter after use
- High water flow offers enjoyable shower experience
- Anti-scald material to ensure safe use

#### **Anti-scald material**

The housing is made of anti-scald material which fully adapts to the temperature of hot water from conventional water heaters, ensuring safe usage.

#### One-piece disposable filter

Convenient and safe to discard the one-piece filter after use, avoiding secondary pollution.