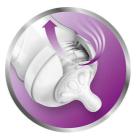

## Natural latch on

Our Natural bottle with an ultra soft teat more closely resembles the breast. The wide breast-shaped teat with flexible spiral design and comfort petals allows natural latch on and makes it easy to combine breast and bottle feeding.

## Natural latch on

The wide breast shaped teat promotes a natural latch on similar to the breast, making it easy for your baby to combine breast and bottle feeding.