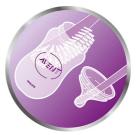

## Natural latch on

Our Natural bottle with an ultra soft teat more closely resembles the breast. The wide breast-shaped teat with flexible spiral design and comfort petals allows natural latch on and makes it easy to combine breast and bottle feeding.

## Easy to combine breast and bottle feeding

- Natural latch on due to the wide breast shaped teat
- Ultra soft teat designed to mimic the feel of the breast

## A comfortable and contented feed for your baby

• Flexible spiral design combined with comfort petals

Natural baby bottle SCF033/37