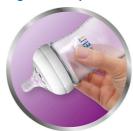

## Simple to use and clean

Wide bottle neck makes filling and cleaning easy. Only a few parts for quick and simple assembly.