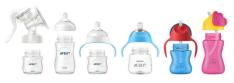

## Compatibility across the range

Mix and match our breast pump, bottle and cup parts, and create the product that works for you, when you need it!

## Choosing the right teat

The Philips Avent Natural range offers different teat softness and increasing flow rates for every development stage of your baby.