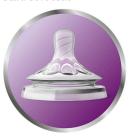

## Natural latch on

Our Natural bottle with an ultra soft teat more closely resembles the breast. The wide breast-shaped teat with flexible spiral design and comfort petals allows natural latch on and makes it easy to combine breast and bottle feeding.

## Natural latch on

The wide breast shaped teat promotes a natural latch on similar to the breast, making it easy for your baby to combine breast and bottle feeding.

#### Ultra soft teat

The teat has an ultra soft texture, designed to mimic the feel of the breast