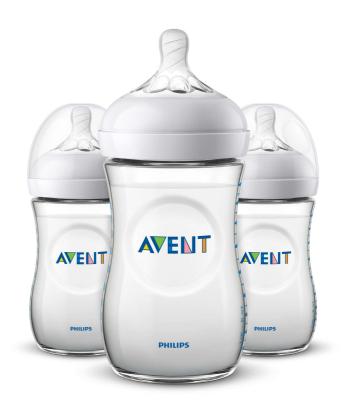

## A comfortable and contented feed for your baby

• Flexible spiral design combined with comfort petals

Natural baby bottle SCF033/37

## Flexible spiral design

Flexible spiral design, combined with our unique comfort petals to create a flexible teat, allowing for a more natural feed without teat collapse.