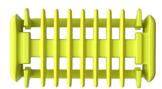

### Easy to use

- Unique OneBlade Technology
- Body comb
- Skin protector for body
- Shave
- Dual-sided blade
- Wet & dry

#### Fits on all OneBlade handles

• Fits on all OneBlade handles