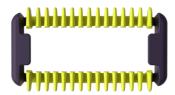

### Easy to use

- Unique OneBlade Technology
- Body comb
- Skin protector for body
- Shave
- Dual-sided blade
- Wet & dry

#### Fits on all OneBlade handles

• Fits on all OneBlade handles