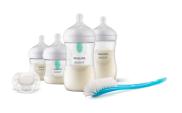

Bottle (plastic Air Free Vent) giftset for newborns

**Natural Response** 

4 Bottles

Bottle brush

ultra soft soother

SCD657

## **Natural Response**

Bottle (plastic Air Free Vent) giftset for newborns

SCD657/11

## Material

Teat: Silicone, BPA-free\*

What is included

Brush: 1 pcs 125 ml (4 oz) Baby Bottle: 2 pcs 260 ml (9 oz) Baby Bottle: 2 pcs ultra soft soother 0–6 m: 1 pcs Flow 2 teat: 2 pcs Flow 3 teat: 2 pcs