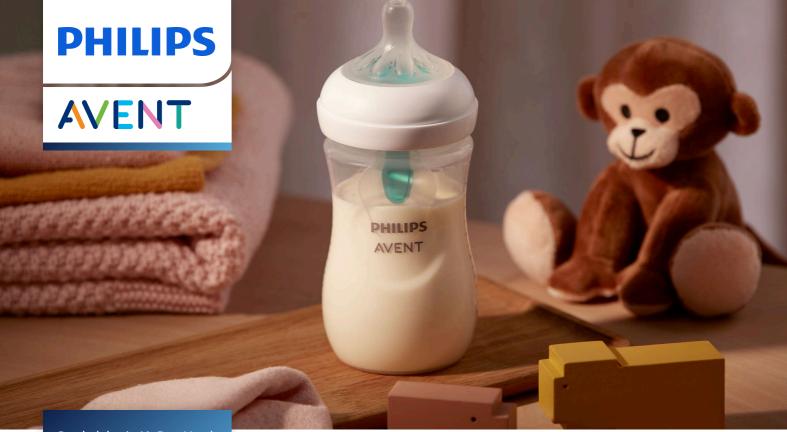

## Flows like a breast, aids to reduce feeding issues

A teat that works like a breast\*

Provides calm, comfortable feeds. The Natural Response Teat supports the baby's unique suck, swallow and breathe rhythm, while the AirFree vent is designed keep air away from their tummy for extra protection against colic, gas and reflux.

## AirFree vent designed for less air ingestion

• Designed to reduce feeding issues