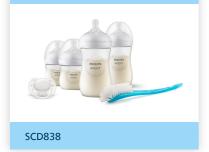

### Natural Response

4 Bottles

ultra soft soother

### Bottle brush

## **Natural Response**

Newborn Gift Set

#### What is included

Bottle brush: 1 pcs 125 ml (4 oz) Baby Bottle: 2 pcs 260 ml (9 oz) Baby Bottle: 2 pcs Flow 2 teat: 2 pcs Flow 3 teat: 2 pcs ultra soft soother 0–6 m: 1 pcs Functions

Teat Features: Natural latch on, No-drip design, Soft and flexible, Anti-colic valve