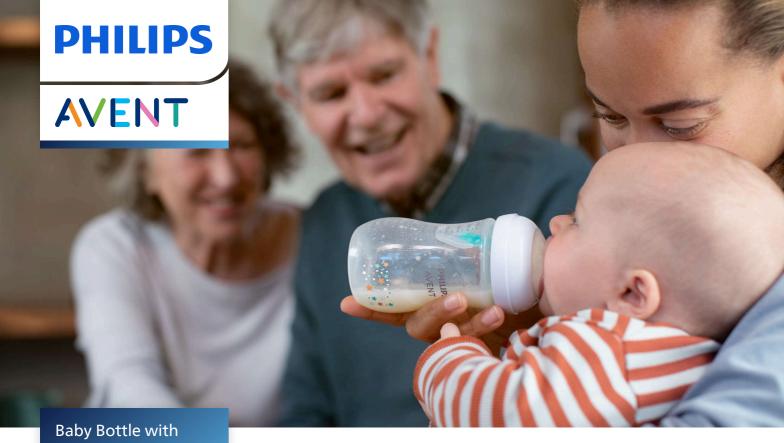

Baby Bottle with Airfree vent

**Natural Response** 

Flow 3 teat

SCY673

# Flows like a breast, aids to reduce feeding issues

Provides calm, comfortable feeds. The Natural Response Teat supports the baby's unique suck, swallow and breathe rhythm, while the AirFree vent is designed keep air away from their tummy for extra protection against colic, gas and reflux.

#### Easy to combine breast and bottle feeding

- Natural latch on with the breast-shaped teat
- Teat releases milk when baby actively drinks