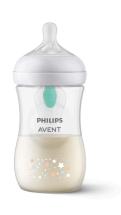

### AirFree vent designed for less air ingestion

• Designed to reduce feeding issues

Baby Bottle with Airfree vent

SCY673/82

## Specifications

What is included

260 ml (9 oz) Baby Bottle: 1 pcs Flow 3 teat: 1 pcs

© 2025 Koninklijke Philips N.V. All Rights reserved.

Specifications are subject to change without notice. Trademarks are the property of Koninklijke Philips N.V. or their respective owners.