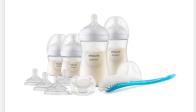

#### What is included

125 ml (4 oz) Baby Bottle: 2 pcs 260 ml (9 oz) Baby Bottle: 2 pcs Flow 2 teat: 2 pcs Flow 3 teat: 2 pcs ultra soft soother 0–6 m: 1 pcs

© 2025 Koninklijke Philips N.V. All Rights reserved. Issue date 2025-02-04 Version: 10.10.1