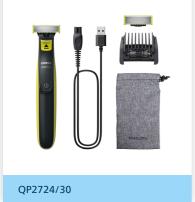

## OneBlade

Trim, edge, shave Original Blade 5-in-1 adjustable comb

## Accessories

Pouch: Soft pouch Comb: 5-in-1 adjustable comb Maintenance: Protection cap

### Design

Handle: Ergonomic grip and handling Colour: Lime green, charcoal grey QP2724/30