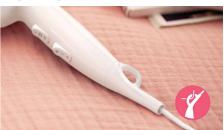

#### **Easy storage hook**

A rubberised hook can be found on the base of the handle. Use to store easily at home or if staying at a hotel. Hairdryer

BHD017/40