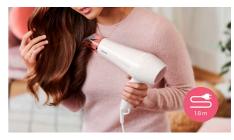

**ThermoProtect temperature**



The ThermoProtect temperature setting with the constant airflow temperature allows you to quickly dry your hair without overheating, maintaining your hairi<sup>-</sup>s natural moisture level, for shiny healthy looking hair.

## 6 heat/speed settings



The speed and heat required can be easily adjusted to create the perfect style. Six different settings ensure full control for precise and tailored styling.

#### 20 mm concentrator



The opening of the 20mm nozzle concentrates the flow of air to specific areas. Use for focused styling together with the dryer and a brush.

## **Cool Shot**



A must-have professional function, the Cool Shot button provides an intense burst of cold air. It is used after styling to finish and set the style.

#### 1.8 m cord



Convenient to use thanks to the 1.8-m power cord length.

#### **Easy storage hook**



A rubberised hook can be found on the base of the handle. Use to store easily at home or if staying at a hotel. Hairdryer

BHD017/40

# Specifications

### Accessories

**Attachments:** Nozzle

# **Technical specifications**

Voltage: 220 V Cord length: 1.8 m Wattage: 1800 W ThermoProtect setting

#### **Features**

Heat/Speed settings: 6

#### **Service**

2-year worldwide guarantee

© 2025 Koninklijke Philips N.V. All Rights reserved.

Specifications are subject to change without notice. Trademarks are the property of Koninklijke Philips N.V. or their respective owners.

Issue date 2025-03-06