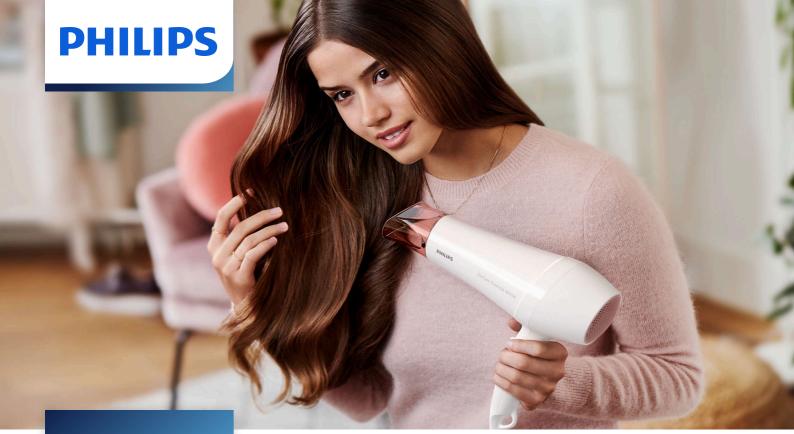

# Easy care for your hair

The Philips ThermoProtect Essential hairdryer with 1800W power enables you to dry hair quickly, while the ThermoProtect setting offers extra care. With 6 flexible heat and speed settings, it is designed to meet different drying needs.

### **Professional salon-style results**

- Dryer: 6 heat/speed setting for full flexibility
- 1800W for fast drying
- 20 mm concentrator for precise styling
- Cool Shot sets your style

Hairdryer BHD017/40