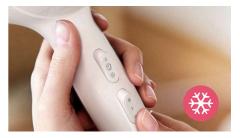

## **Cool Shot**

A must-have professional function, the Cool Shot button provides an intense burst of cold air. It is used after styling to finish and set the style.