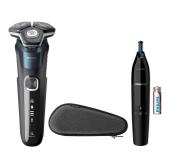

### **Shaver Series 5000**

SteelPrecision blades

Power Adapt sensor

360 D Flexing heads

Integrated pop-up trimmer

S5889/11

### A powerful shave

- Powerful performance in every pass
- Engineered for precision and cutting efficiency
- Flexible heads follow your facial contours

### For a convenient shave

- Up to 60 minutes of cordless shaving when fully charged
- 1 hour charging time and 5 min quick charge
- LED display with icons to use the shaver intuitively
- One-touch open for easy cleaning
- Shave wet, dry and even under the shower
- Precision trimmer integrated in the handle

### **Accessories**

Maintenance: Cleaning brush
Integrated pop-up trimmer
Travel and storage: Travel case
USB-A cable included: Power adapter not included

### **Shaving Performance**

Contour following: 360 D Flexing heads Shaving system: SteelPrecision blades SkinIQ technology: Power Adapt sensor