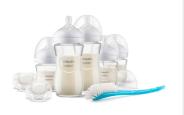

Newborn Glass Gift Set

**Natural Response** 

**5 Bottles** 

ultra soft soother

Bottle brush

SCD879/11

# Specifications

What is included

Bottle brush: 1 pcs

© 2024 Koninklijke Philips N.V. All Rights reserved.

Specifications are subject to change without notice. Trademarks are the property of Koninklijke Philips N.V. or their respective owners.