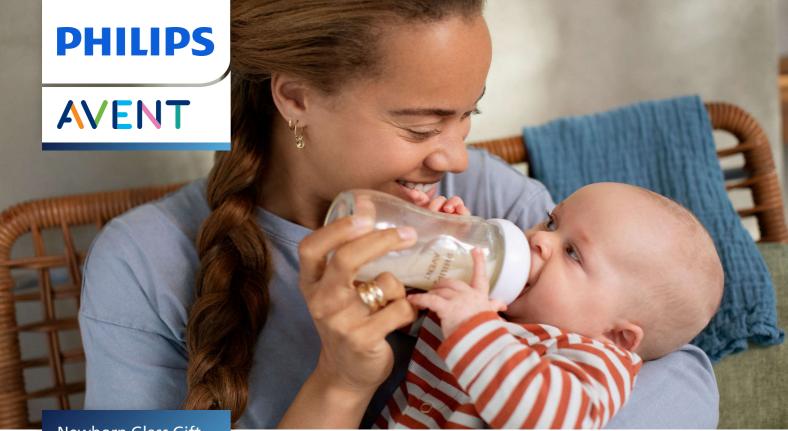

## Supports baby's individual drinking rhythm

### A teat that works like a breast

The Natural Response Teat releases milk only when the baby actively drinks. Babies can drink, swallow and breathe using their natural rhythm, like on the breast. Making it easy to combine breast and bottle feeding.

#### Easy to combine breast and bottle feeding

- Natural latch on with breast-shaped teat
- Teat releases milk when baby actively drinks

#### Vents air away from your baby's tummy

• Designed to reduce colic and discomfort

Newborn Glass Gift Set SCD879/11