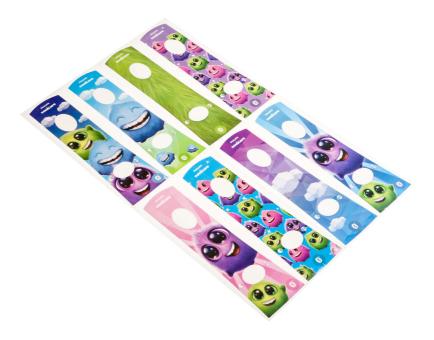

# Customise your brush

Choose from different peel-and-stick designs to make your brush your own