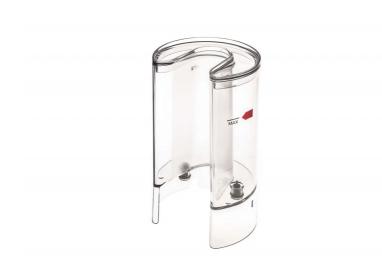

Philips AirFloss Reservoir for Sonicare Airfloss

**Transparent** 

CP1937/01

## Keep the liquid stored

Find matching products in the specialisation tab

The reservoir is large enough for 2 weeks of mouthwash. Use this to replace your current/old Airfloss reservoir.