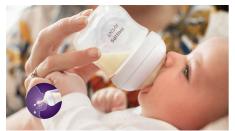

## A teat that works like a breast

The Natural Response Teat releases milk only when baby actively drinks. Babies can drink at their own rhythm like on the breast, so easy to combine breast and bottle feeding. Finding the right teat is important. See more info below.

#### **Natural Response Teat**

The Natural Response Teat works with your baby's natural feeding rhythm, making it easy to combine breast feeding and bottle feeding. The teat has a unique opening which only releases milk when the baby actively drinks. So when they pause to swallow and breathe, the milk pauses too.

#### **Natural latch on**

The wide, soft and flexible teat is designed to mimic the shape and feel of a breast, helping the baby to latch on and feed comfortably.