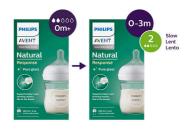

#### Same products, new navigation

We have moved to a pace-based flow navigation system. Start with the teat that comes with the bottle. Try a lower flow if milk is leaking from your baby's mouth or your baby is gulping. Try a higher flow if your baby is playing with the teat instead of drinking or seems frustrated. As we make this change, you may receive either style of pack.

# **PHILIPS**

Glass baby bottle that works like the breast

Natural Response

1 Bottle

4 oz/120 ml

Slow Flow 2 Teat

0-3 m

SCY930/01