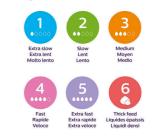

#### Find the right teat flow

Every baby feeds differently and develops at their own pace. We've designed a range of flow rates so you can find the perfect one for your baby and personalise your bottle. All of the Natural Response Teats are made of soft silicone.

#### Same products, new navigation

We have moved to a pace-based flow navigation system. Start with the teat that comes with the bottle. Try a lower flow if milk is leaking from your baby's mouth or your baby is gulping. Try a higher flow if your baby is playing with the teat instead of drinking or seems frustrated. As we make this change, you may receive either style of pack.