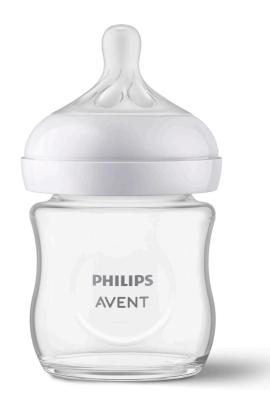

# **PHILIPS**

Glass baby bottle that works like the breast

Natural Response

1 Bottle

4 oz/120 ml

Slow Flow 2 Teat

0-3 m

SCY930/01

### **Natural Response**

Glass baby bottle that works like the breast

### **Natural Response**

Glass baby bottle that works like the breast

SCY930/01