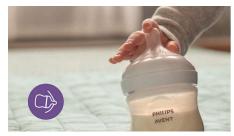

#### Simple to use and clean

Wide bottle neck makes filling and cleaning easy. Only a few parts for quick and simple assembly. **BPA-free**\*

The Philips Avent Natural Response bottles and teats are made of BPA free\* material. Plus, all the Natural Response teats are made out of soft silicone.

#### Be patient as your baby adjusts

Our new Natural Response Baby Bottles are different from free-flow baby bottles. Just like breastfeeding, it could take a few tries to get it right. That's perfectly natural.