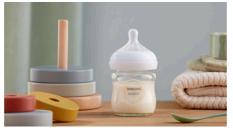

# **PHILIPS**

Glass baby bottle that works like the breast

Natural Response

1 Bottle

4 oz/120 ml

Slow Flow 2 Teat

0-3 m

SCY930/01

### **Natural Response**

Glass baby bottle that works like the breast