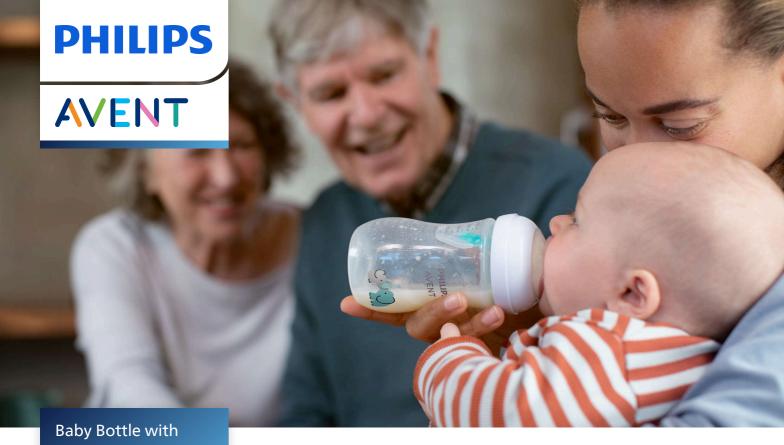

## Flows like a breast, aids to reduce feeding issues

A teat that works like a breast\*

Provides calm, comfortable feeds. The Natural Response Teat supports the baby's unique suck, swallow and breathe rhythm, while the AirFree vent is designed keep air away from their tummy for extra protection against colic, gas and reflux.

#### AirFree vent designed for less air ingestion

• Designed to reduce feeding issues

Baby Bottle with Airfree vent

SCY673/81