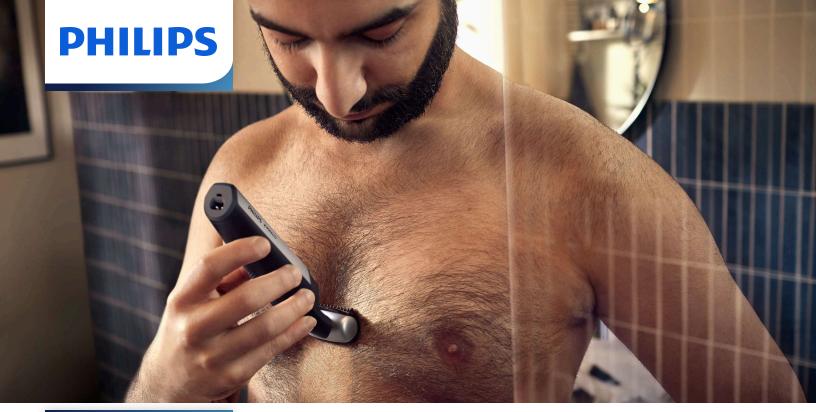

## Complete body grooming, safe even below the belt 2D contour following with skin protect technology

The Series 5000 is designed to power through hair without compromise on skin comfort. Use the skin friendly shaver with countour following 2D technology or trim with the 3, 5 or 7mm length combs.

### Safely and effectively trims even intimate hair

• Bidirectional trimmer and comb to trims in every direction

### Safely and effectively trims even intimate hair

· Shaving with safety and comfort on your delicate skin