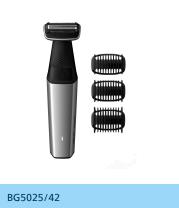

## Bodygroom Series 5000

3 click-on combs, 3-5-7 mm Contour following 2D shaver 60 min cordless use, 1h charge

#### Accessories

Comb: 3 body combs (3, 5, 7 mm)