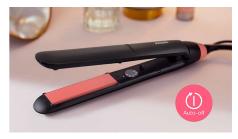

## Ease of use

- Auto shut-off for safe usage
- Key-lock function for safe and easy storage
- Universal voltage for worldwide use
- 6 temperature settings for better control
- $\bullet\,$  Fast heat-up time, ready to use in 30 sec
- 100mm long plates for fast and easy straightening

#### **Auto shut-off**

The styler has an automatic shut-off function for safe usage. It automatically switches off after 60 minutes.