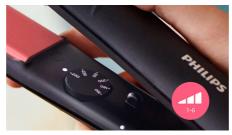

## Ease of use

- Auto shut-off for safe usage
- Key-lock function for safe and easy storage
- Universal voltage for worldwide use
- 6 temperature settings for better control
- $\bullet\,$  Fast heat-up time, ready to use in 30 sec
- 100mm long plates for fast and easy straightening

#### 6 temperature settings

Variable temperature settings for better control. Lower temperatures for last minute touch ups and gentle styling. Higher temperatures for long lasting results.