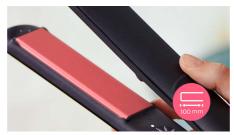

## Ease of use

- Auto shut-off for safe usage
- Key-lock function for safe and easy storage
- Universal voltage for worldwide use
- 6 temperature settings for better control
- $\bullet\,$  Fast heat-up time, ready to use in 30 sec
- 100mm long plates for fast and easy straightening

#### 100mm long plates

The longer 100mm plates enable better contact with the hair to help you achieve perfect straightening results easier and in less time.