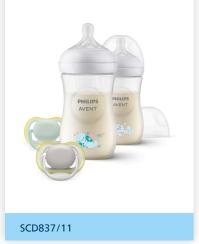

# Baby Gift Set

## Natural Response

### 2 Bottles

### ultra air soother

## Natural Response

Baby Gift Set

SCD837/11

#### What is included

260 ml (9 oz) Baby Bottle: 2 pcs ultra air soother 0–6 m: 1 pcs

© 2025 Koninklijke Philips N.V. All Rights reserved. Issue date 2025-02-04 Version: 7.7.1

www.philips.com