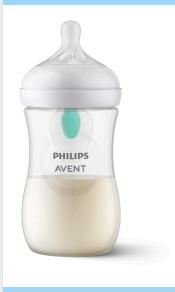

Baby Bottle with Airfree vent

**Natural Response** 

1 Bottle

9 oz/260 ml

Flow 3 teat

+1 m

SCY673/01

## Flows like a breast, aids to reduce feeding issues

A teat that works like a breast\*

Provides calm, comfortable feeds. The Natural Response Teat supports the baby's unique suck, swallow and breathe rhythm, while the AirFree vent is designed keep air away from their tummy for extra protection against colic, gas and reflux.

#### AirFree vent designed for less air ingestion

• Designed to reduce feeding issues

Baby Bottle with Airfree vent

SCY673/01