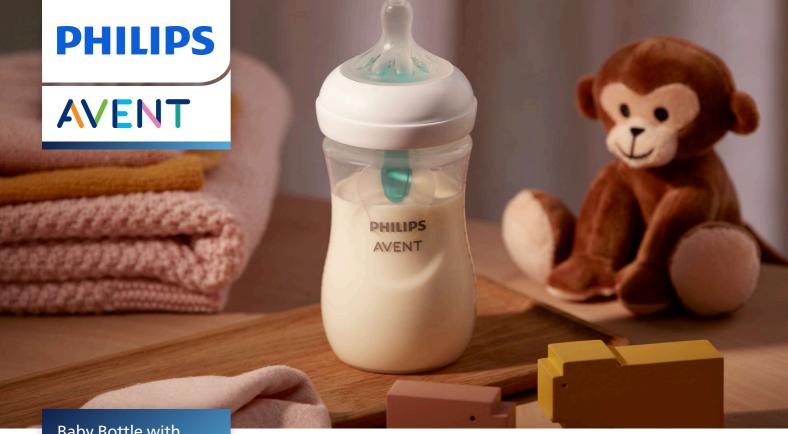

Baby Bottle with Airfree vent

**Natural Response** 

1 Bottle

9 oz/260 ml

Flow 3 teat

+1 m

SCY673/01

## Flows like a breast, aids to reduce feeding issues

A teat that works like a breast\*

Provides calm, comfortable feeds. The Natural Response Teat supports the baby's unique suck, swallow and breathe rhythm, while the AirFree vent is designed keep air away from their tummy for extra protection against colic, gas and reflux.

#### AirFree vent designed for less air ingestion

• Designed to reduce feeding issues

Baby Bottle with Airfree vent

SCY673/01