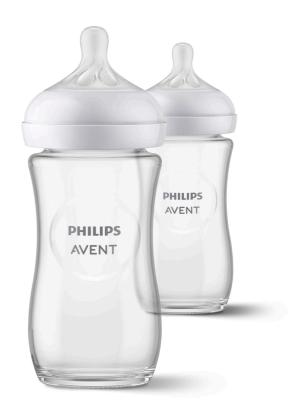

Glass baby bottles with Flow 3 teat

Natural Response

2 Bottles

8 oz/240 ml

Variable Flow Teat

3-6 m

SCY933/02

#### Glass baby bottles with Flow 3 teat

Glass baby bottles with Flow 3 teat

### **Natural Response**

Glass baby bottles with Flow 3 teat

SCY933/02

#### What is included

8 oz/240 ml Baby Bottle: 2 pcs Medium Teat: 2 pcs