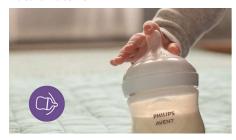

#### **Anti-colic valve**

Anti-colic valve is designed to keep air away from baby's tummy during feeding, to help reduce colic and discomfort.

#### Vents air away from your baby's tummy

• Designed to reduce colic and discomfort