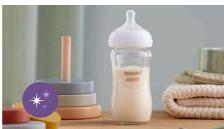

Glass baby bottles with Flow 3 teat

Natural Response

2 Bottles

8 oz/240 ml

Variable Flow Teat

3-6 m

SCY933/02

#### Glass baby bottles with Flow 3 teat

Glass baby bottles with Flow 3 teat

### **Natural Response**

Glass baby bottles with Flow 3 teat

SCY933/02