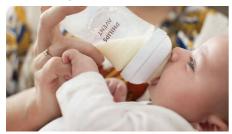

### A teat that works like a breast

The Natural Response Teat releases milk only when baby actively drinks. Babies can drink at their own rhythm like on the breast, so easy to combine breast and bottle feeding. Finding the right teat is important. See more info below.

#### **Natural Response Teat**

The Natural Response Teat works with your baby's natural feeding rhythm, making it easy to combine breast feeding and bottle feeding. The teat has a unique opening which only releases milk when the baby actively drinks. So when they pause to swallow and breathe, the milk pauses too.

#### Easy to combine breast and bottle feeding

- Teat releases milk when baby actively drinks
- Natural latch on with breast-shaped teat