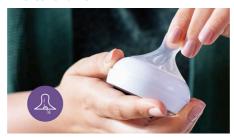

#### **Natural latch on**

The wide, soft and flexible teat is designed to mimic the shape and feel of a breast, helping the baby to latch on and feed comfortably.