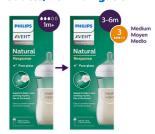

#### Find the right teat flow

so you can find the perfect one for your baby and

Rapide Veloce Extra rapide Liquides épaissis Liquididensi Liquididensi Liquididensi Every baby feeds differently and develops at their own pace. We've designed a range of flow rates

Same products, new navigation

personalise your bottle. All of the Natural

Response Teats are made of soft silicone.

We have moved to a pace-based flow navigation system. Start with the teat that comes with the bottle. Try a lower flow if milk is leaking from your baby's mouth or your baby is gulping. Try a higher flow if your baby is playing with the teat instead of drinking or seems frustrated. As we make this change, you may receive either style of pack.