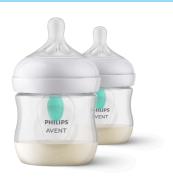

Baby Bottle with
Airfree vent

**Natural Response** 

2 Bottles

4 oz/125 ml

Flow 2 teat

+0 m

SCY670/02

# Specifications

What is included

125 ml (4 oz) Baby Bottle: 2 pcs Flow 2 teat: 2 pcs

© 2025 Koninklijke Philips N.V. All Rights reserved.

vers

Issue date 2025-02-04 Version: 9.9.1

www.philips.com