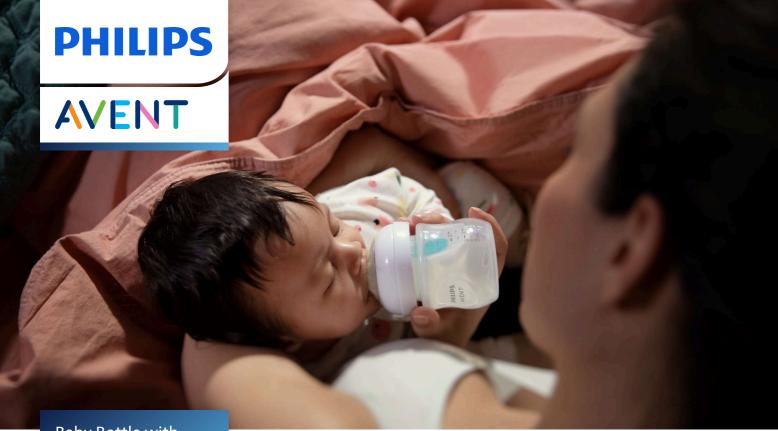

## Flows like a breast, aids to reduce feeding issues

A teat that works like a breast\*

Provides calm, comfortable feeds. The Natural Response Teat supports the baby's unique suck, swallow and breathe rhythm, while the AirFree vent is designed keep air away from their tummy for extra protection against colic, gas and reflux.

#### AirFree vent designed for less air ingestion

• Designed to reduce feeding issues

Baby Bottle with Airfree vent

SCY670/02