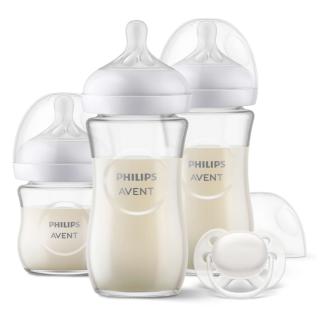

### What is included

4 oz/120 ml Baby Bottle: 1 pcs 8 oz/240 ml Baby Bottle: 2 pcs ultra soft soother 0–6 m: 1 pcs

© 2024 Koninklijke Philips N.V. All Rights reserved. Issue date 2024-12-23 Version: 7.7.1