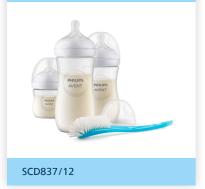

#### SCD837/12

## Specifications

What is included Bottle brush: 1 pcs 125 ml (4 oz) Baby Bottle: 1 pcs 260 ml (9 oz) Baby Bottle: 1 pcs 330 ml (11 oz) Baby Bottle: 1 pcs

© 2025 Koninklijke Philips N.V. All Rights reserved. Issue date 2025-02-04 Version: 5.5.1