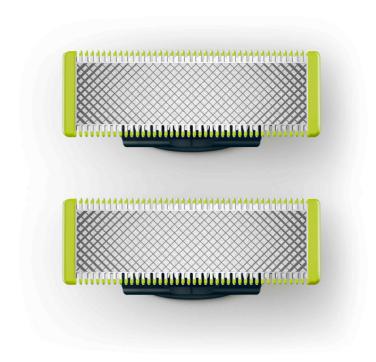

### Fits on all OneBlade handles

• Fits on all OneBlade handles

#### Easy to use

- Unique OneBlade Technology
- Wet & dry
- Dual-sided blade

#### **Durable stainless steel blade**

• Blade that doesn't fade easily

Replacement blade QP220/50