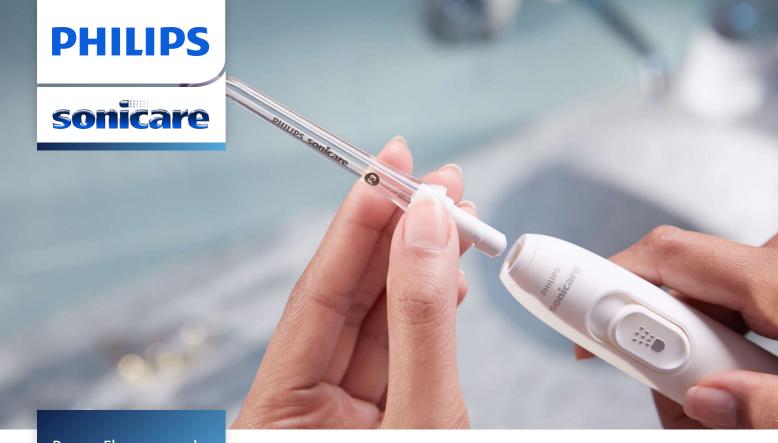

# An effortless, thorough clean

X-shaped nozzle for maximum coverage and best clean

For maximum coverage and an extra thorough clean, use the X-shaped Quad Stream nozzle to concentrate water into four wide streams between teeth and along the gum line. Get a faster, deeper clean without the hassle of string floss. The soft rubber guide is gentle on gums and every nozzle simply clicks on and off.

### An effortless clean with advanced technology

- Quad Stream nozzle for maximum coverage
- Always get an effective clean
- Up to 180% more effective for healthier gums \*1

Power Flosser nozzle HX3062/01